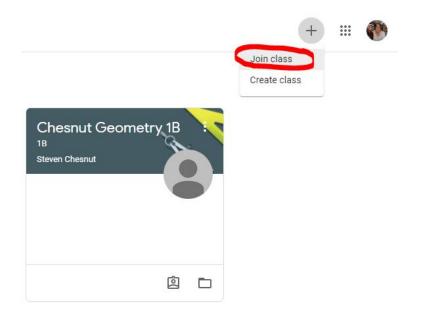

1. Have your child go to Google Classroom on their school-issued device

Classroom

2. When your child has logged in to Google Classroom and can see their classes, click the `+' and select `Join class'

3. Have your child enter the student join code: rlyybqp, (the second character is an 'l' as in lima), in the box provided